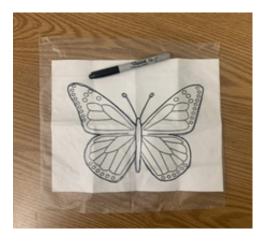

#### **STEP 1**

Place piece of Press N' Seal sticky side up on summer fun shape. Trace your shape on the Press N' Seal. You can be as detailed as you want, but keep in mind that the marks will show through. Be careful since the sheet is sticky and moves around.