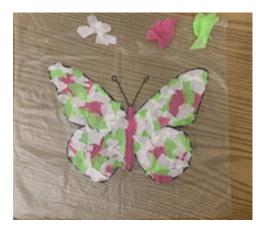

## **STEP 2**

Place cut up pieces of tissue paper and place on the sticky side of the Press N' Seal within your shape.

### **STEP 3 - Optional**

Once you are satisfied with your tissue paper placement, you can trim off excess Press N' Seal, but make sure to leave enough around the edges!