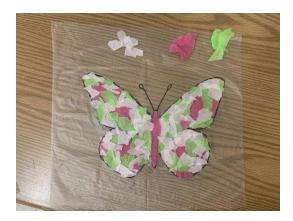

2. Cut up pieces of tissue paper and place on the sticky side of the Press 'n Seal within your shape

3. OPTIONAL: Once you are satisfied with your tissue paper placement, you can trim off excess Press 'n Seal, but make sure to leave enough around the edges!