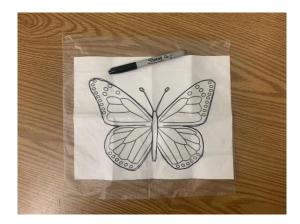

## Materials:

- 1 summer fun shape
- 1 sheet of Press 'n Seal
- Pre-cut tissue paper
- Permanent marker
- Optional: scissors
- 1. Place piece of Press 'n Seal sticky-side up on summer fun shape. Trace your shape on the Press 'n Seal. You can be as detailed as you want, but keep in mind that the marks will show through. Be careful since the sheet is sticky and will move around.